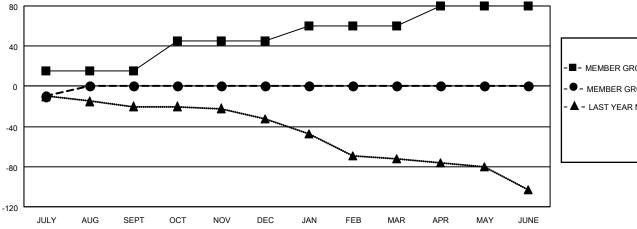

## GOALS AND ACTUAL MEMBERS CUMULATIVE

| <ul> <li>MEMBER GROWTH NET GOAL</li> </ul> | ■- | MEMBER | GROWTH | NET | GOAL |
|--------------------------------------------|----|--------|--------|-----|------|
|--------------------------------------------|----|--------|--------|-----|------|

- MEMBER GROWTH ACTUAL

▲ - LAST YEAR MEMBERSHIP ACTUAL

| DROPPED CLUBS: 0 |    |
|------------------|----|
| DROPPED MEMBERS  |    |
| DECEASED         | 3  |
| CLUB CANCELLED   | 0  |
| OTHER            | 10 |
| TOTAL            | 13 |
|                  |    |